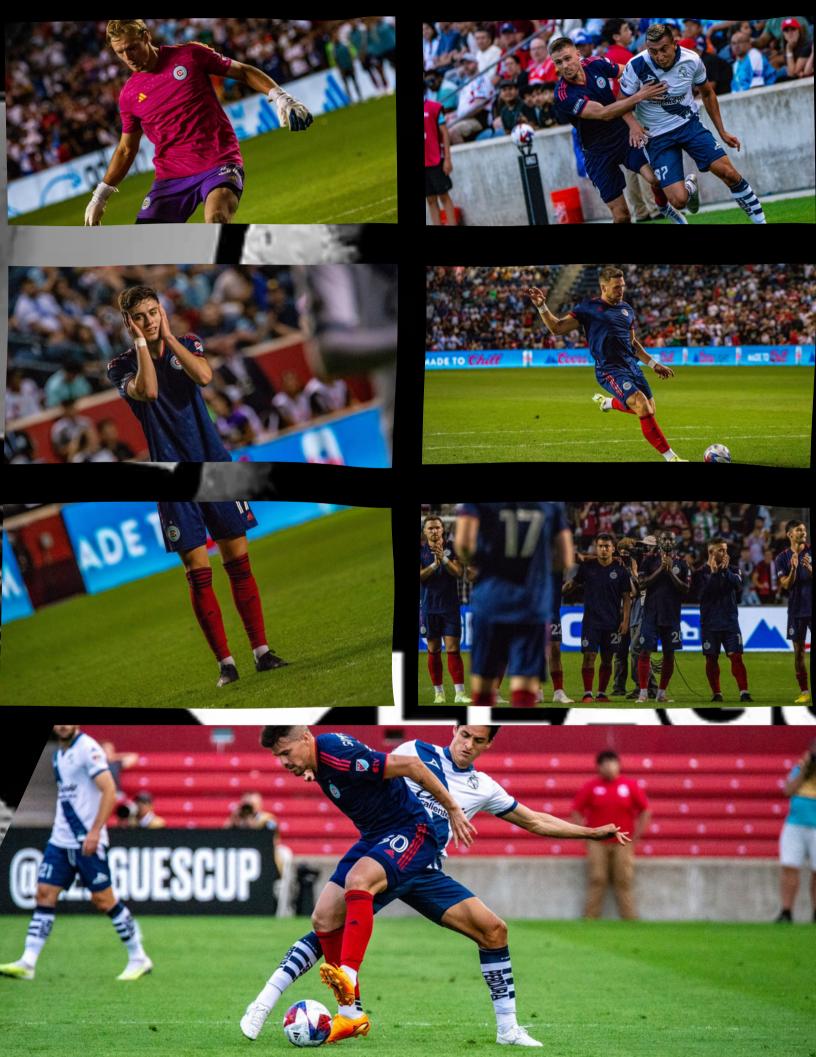

### LEAGUES CUP 2023: CHICAGO FIRE FC ADVANCES TO ROUND OF 32 WITH 1-1 DRAW WITH CLUB PUEBLA AT SEATGEEK STADIUM

Chicago Fire FC tied Club Puebla 1-1 at SeatGeek Stadium on Monday night to advance to the Leagues Cup 2023 Round of 32. Due to the match finishing in a tie, the two teams went to kicks from the penalty spot that went to 10 rounds before Puebla prevailed to earn the extra point.

With the result, Chicago finishes atop Group Central 2 with four points and will host Club América, who finished in second place in Group Central 1 with three points.

The Fire started with energy and began attacking from the outset, getting a dangerous opportunity in the third minute. A miscleared ball fell to Gastón Giménez at the top of the box and he sent in a low pass for Fabian Herbers who hit a one-time shot that goalkeeper Jesús Rodríguez reacted to swat and redirect. The ball hit the underside of the crossbar before bouncing back out onto the field and eventually being cleared of danger.

Midfielder Jairo Torres replaced Fabian Herbers at halftime and immediately put the team on the offensive as Shaqiri sent a long ball up from midfielder that the young Mexican brought down and directed toward goal. With a defender on him, Torres held the ball before managing a shot that J. Rodríguez directed wide left of the net.

Chicago appeared to get the go-ahead goal in the 66th minute when Homegrown midfielder Brian Gutiérrez entered the match and just one minute later had a goal called offside.

Puebla responded with a goal in the 74th minute when a miscommunication by the Fire defense left Brayan Angulo with time and space outside for a mid-range shot that went into the upper left corner. Three minutes later, Puebla's Carlos Baltazar was sent off from the match with a red card. On the ensuing free kick in the 79th minute, Shaqiri sent a low, driven ball that was deflected slightly enough to catch J. Rodríguez wrong-footed, where he could only watch the goal roll into the left side of the goal to tie the game.